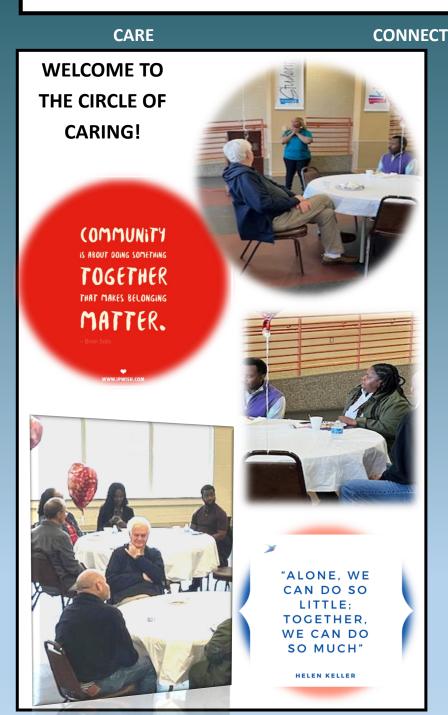

# Circle of Caring

### **ATTENDANCE**

February 15, 2024

#### COMMUNITY RENEWAL INTERNATIONAL

Dr. Mike Leonard
Nina Marie
David McCarter
Dr. Russell Minor
DeTrevon Moore
Wade Shemwell
Rebecca Taylor